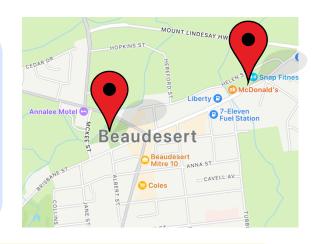

# Locations:

#### Pools:

Beaudesert Swimming Pool
 54a Brisbane Rd, Beaudesert

### Gyms:

• Snap Fitness Beaudesert - 124/134 Brisbane St, Beaudesert QLD 4285