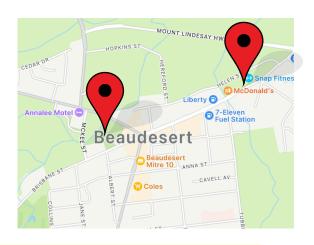

#### Pools:

Beaudesert Swimming Pool
 54a Brisbane Rd, Beaudesert

#### Gyms:

• Snap Fitness Beaudesert - 124/134 Brisbane St, Beaudesert QLD 4285